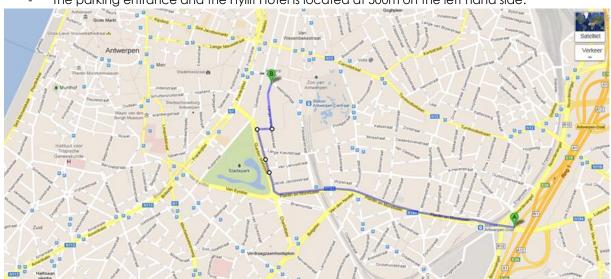

## **Itinerary**

GPS: please use the following address to access Hyllit Hotel's parking: Appelmansstraat 10, 2018 Antwerp

From Brussels - E19 or A12 to Antwerp From Ghent - E17 to Antwerp

- Follow direction Breda (Netherlands). On the ring road around the city take exit 3 'Borgerhout'.
- At the traffic lights turn left (N184, Plantin & Moretuslei).
- Continue the N184 until after the second railway bridge and continue to the next intersection (central park). Turn right in Quinten Matsijslei.
- Continue on Quinten Matsijslei and turn right in Korte Herentalsestraat (4<sup>th</sup>. street on the right hand side).
- Continue until the end of Korte Herentalsestraat (T-intersection) and turn left into Lange Herentalsestraat which changes into Appelmansstraat.
- The parking entrance and the Hyllit Hotel is located at 500m on the left hand side.

From Hasselt - E313 to Antwerp From Eindhoven - E34 to Antwerp

- Follow the E 313/ E34 to take exit 17 'Borgerhout/Antwerpen Centrum' on your left-hand side.
- At the traffic lights turn left towards 'Centrum', at the second intersection, turn right (N184 Plantin & Moretuslei).
- Continue the N184 until after the second railway bridge and continue to the next intersection (central park). Turn right in Quinten Matsijslei.
- Continue on Quinten Matsijslei and turn right in Korte Herentalsestraat (4th. street on the right hand side).
- Continue until the end of Korte Herentalsestraat (T-intersection) and turn left into Lange Herentalsestraat which changes into Appelmansstraat.
- The parking entrance and the Hyllit Hotel is located at 500m on the left hand side.